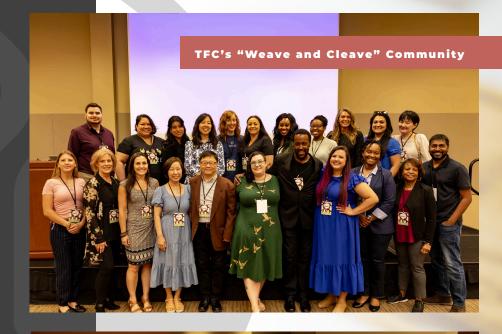

## Who We Are

Founded in 1996, The Faithful City (TFC) raises multicultural and resilient servant leaders, empowering their transformative life journeys to create communities of belonging.

Our theme is "Weave and Cleave." We are woven from diverse backgrounds and cultures, cleaving to our community of unconditional love and constant care. We are woven together by love and grace, regardless of our different experiences and the effects of trauma in our lives.

Collaborating with the Maricopa County Department of Public Health, TFC launched the "Creating Communities of Belonging" project to support faith communities in building safe spaces and relationships where people experience being connected before being corrected, sharing struggles in the context of compassionate relationships, raising hope and resilience for the future journey together.

## **Worship and Discipleship**

TFC has renewed its trauma-informed care movement with a new phrase "Weave and Cleave," creating communities of trauma-transformed co-journeyers, that allow us to overcome the effects of trauma and live resilient lives of hope, love and service to others.